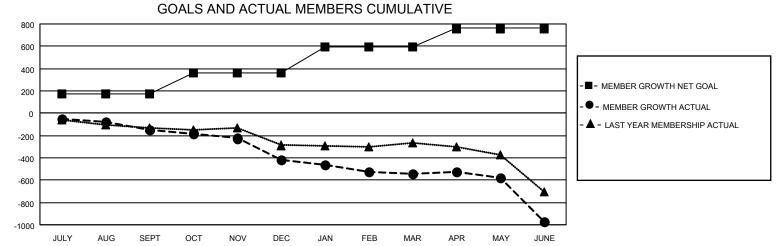

## GAT MONTHLY MEMBERSHIP PROGRESS REPORT

**Multiple District 19** 

LOCATION: WASHINGTON

Results as of: 6/30/2021

| Clubs         |               |             |               | Members               |                        |                         |                                                    |  |  |
|---------------|---------------|-------------|---------------|-----------------------|------------------------|-------------------------|----------------------------------------------------|--|--|
|               | RESULTS FOR   | R 2020-2021 |               | RESULTS FOR 2020-2021 |                        |                         |                                                    |  |  |
| QUARTER       | NEW CLUB GOAL | NEW CLUBS   | DROPPED CLUBS | QUARTER               | BER GROWTH NET<br>GOAL | MEMBER GROWTH<br>ACTUAL | DROPPED<br>MEMBERS ACTUAL<br>(including transfers) |  |  |
| JULY/AUG/SEPT | 2             | 2           | 1             | JULY/AUG/SEPT         | 174                    | 195                     | 300                                                |  |  |
| OCT/NOV/DEC   | 2             | 0           | 3             | OCT/NOV/DEC           | 188                    | 185                     | 430                                                |  |  |
| JAN/FEB/MAR   | 4             | 0           | 5             | JAN/FEB/MAR           | 229                    | 160                     | 244                                                |  |  |
| APR/MAY/JUNE  | 1             | 1           | 1             | APR/MAY/JUNE          | 169                    | 257                     | 627                                                |  |  |