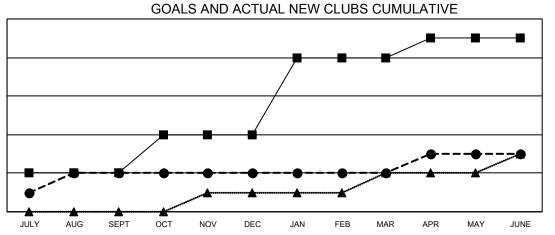

## GAT MONTHLY MEMBERSHIP PROGRESS REPORT

**Multiple District 19** 

LOCATION: WASHINGTON

Results as of: 6/30/2021

| Clubs         |               |             |               | Members               |                        |                         |                                                    |  |  |
|---------------|---------------|-------------|---------------|-----------------------|------------------------|-------------------------|----------------------------------------------------|--|--|
|               | RESULTS FOR   | R 2020-2021 |               | RESULTS FOR 2020-2021 |                        |                         |                                                    |  |  |
| QUARTER       | NEW CLUB GOAL | NEW CLUBS   | DROPPED CLUBS | QUARTER               | BER GROWTH NET<br>GOAL | MEMBER GROWTH<br>ACTUAL | DROPPED<br>MEMBERS ACTUAL<br>(including transfers) |  |  |
| JULY/AUG/SEPT | 2             | 2           | 1             | JULY/AUG/SEPT         | 174                    | 195                     | 300                                                |  |  |
| OCT/NOV/DEC   | 2             | 0           | 3             | OCT/NOV/DEC           | 188                    | 185                     | 430                                                |  |  |
| JAN/FEB/MAR   | 4             | 0           | 5             | JAN/FEB/MAR           | 229                    | 160                     | 244                                                |  |  |
| APR/MAY/JUNE  | 1             | 1           | 1             | APR/MAY/JUNE          | 169                    | 257                     | 627                                                |  |  |